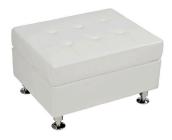

# RECOMMENDED A LA CARTE ITEMS

4' LED BAR SECTIONS 195.00

6' LED BAR SECTIONS 250.00

> LED BACK BAR 250.00

PIPE & DRAPE 15.00-18.00 per linear foot

**CURVED BENCHES WITH LED CUBES** 

STRAIGHT BENCH

**TUFTED SECTIONALS** 

LED HIGH BOYS & LEATHER STOOLS

**COFFEE TABLE** 

**ROUND OTTOMAN** 

WHITE LEATHER 2' x 3' OTTOMAN

**CLUB SOFAS** 

TALL BACK SOFA