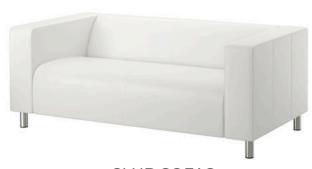

# RECOMMENDED A LA CARTE ITEMS

4' LED BAR SECTIONS 195.00

6' LED BAR SECTIONS 250.00

> LED BACK BAR 250.00

PIPE & DRAPE 15.00-18.00 per linear foot

**CURVED BENCHES WITH LED CUBES** 

STRAIGHT BENCH

**TUFTED SECTIONALS** 

LED HIGH BOYS & LEATHER STOOLS

**COFFEE TABLE** 

**ROUND OTTOMAN** 

WHITE LEATHER 2' x 3' OTTOMAN

**CLUB SOFAS** 

TALL BACK SOFA