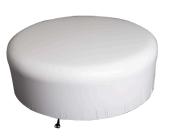

# RECOMMENDED A LA CARTE ITEMS

4' LED BAR SECTIONS 195.00

6' LED BAR SECTIONS 250.00

> LED BACK BAR 250.00

PIPE & DRAPE 15.00-18.00 per linear foot

**CURVED BENCHES WITH LED CUBES** 

STRAIGHT BENCH

**TUFTED SECTIONALS** 

LED HIGH BOYS & LEATHER STOOLS

**COFFEE TABLE** 

**ROUND OTTOMAN** 

WHITE LEATHER 2' x 3' OTTOMAN

**CLUB SOFAS** 

TALL BACK SOFA