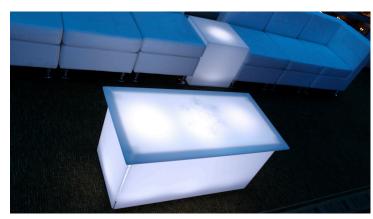

# RECOMMENDED A LA CARTE ITEMS

4' LED BAR SECTIONS 195.00

6' LED BAR SECTIONS 250.00

> LED BACK BAR 250.00

PIPE & DRAPE 15.00-18.00 per linear foot

**CURVED BENCHES WITH LED CUBES** 

STRAIGHT BENCH

**TUFTED SECTIONALS** 

LED HIGH BOYS & LEATHER STOOLS

**COFFEE TABLE** 

**ROUND OTTOMAN** 

WHITE LEATHER 2' x 3' OTTOMAN

**CLUB SOFAS** 

TALL BACK SOFA