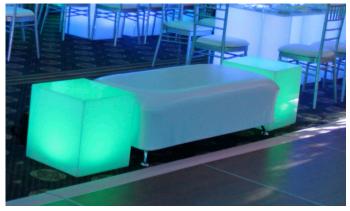

#### OTTOMANS (6)

Choice of EITHER Curved, Straight Round OR Combination

LED CUBES {3}

LED HIGHBOY COCKTAIL TABLES {4}

WHITE LEATHER STOOLS (16)

#### OTTOMANS (9)

Choice of EITHER Curved, Straight, Round OR Combination

18x18 LED CUBES **{6**}

SOFAS {4}

2x3 LED COFFEE TABLES {2}

LED HIGH BOYS (5)

WHITE LEATHER STOOLS (20)

# RECOMMENDED A LA CARTE ITEMS

4' LED BAR SECTIONS 195.00

6' LED BAR SECTIONS 250.00

> LED BACK BAR 250.00

PIPE & DRAPE 15.00-18.00 per linear foot

**CURVED BENCHES WITH LED CUBES** 

STRAIGHT BENCH

**TUFTED SECTIONALS** 

LED HIGH BOYS & LEATHER STOOLS

**COFFEE TABLE** 

**ROUND OTTOMAN** 

WHITE LEATHER 2' x 3' OTTOMAN

**CLUB SOFAS** 

TALL BACK SOFA