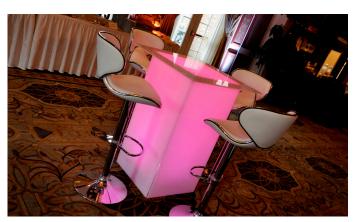

# RECOMMENDED A LA CARTE ITEMS

4' LED BAR SECTIONS 195.00

6' LED BAR SECTIONS 250.00

> LED BACK BAR 250.00

PIPE & DRAPE 15.00-18.00 per linear foot

**CURVED BENCHES WITH LED CUBES** 

STRAIGHT BENCH

**TUFTED SECTIONALS** 