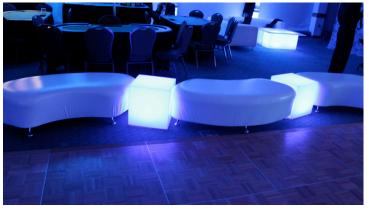

#### OTTOMANS (6)

Choice of EITHER Curved, Straight Round OR Combination

LED CUBES {3}

LED HIGHBOY COCKTAIL TABLES {4}

WHITE LEATHER STOOLS (16)

#### OTTOMANS (9)

Choice of EITHER Curved, Straight, Round OR Combination

18x18 LED CUBES **{6**}

SOFAS {4}

2x3 LED COFFEE TABLES {2}

LED HIGH BOYS (5)

WHITE LEATHER STOOLS (20)

# RECOMMENDED A LA CARTE ITEMS

4' LED BAR SECTIONS 195.00

6' LED BAR SECTIONS 250.00

> LED BACK BAR 250.00

PIPE & DRAPE 15.00-18.00 per linear foot

**CURVED BENCHES WITH LED CUBES** 

STRAIGHT BENCH

**TUFTED SECTIONALS** 