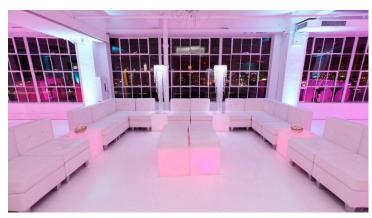

# **PACKAGE 3**

5,500.00

WHITE LEATHER TUFTED (16)
SECTIONAL PIECES

18x18 LED CUBES **{8}** 

2x3 WHITE LEATHER TUFTED SQUARE OTTOMANS {4}

TALL BACK LEATHER SOFAS {4}

2x3 LED COFFEE TABLES (6)

# RECOMMENDED A LA CARTE ITEMS

4' LED BAR SECTIONS 195.00

6' LED BAR SECTIONS 250.00

> LED BACK BAR 250.00

PIPE & DRAPE 15.00-18.00 per linear foot

**CURVED BENCHES WITH LED CUBES** 

STRAIGHT BENCH

**TUFTED SECTIONALS** 

LED HIGH BOYS & LEATHER STOOLS

**COFFEE TABLE** 

**ROUND OTTOMAN** 

WHITE LEATHER 2' x 3' OTTOMAN

**CLUB SOFAS** 

TALL BACK SOFA