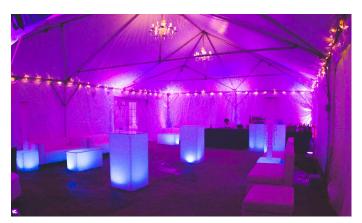

# -furniture packages

#### OTTOMANS (6)

Choice of EITHER Curved, Straight Round OR Combination

LED CUBES {3}

LED HIGHBOY COCKTAIL TABLES {4}

WHITE LEATHER STOOLS (16)

#### OTTOMANS (9)

Choice of EITHER Curved, Straight, Round OR Combination

18x18 LED CUBES **{6**}

SOFAS {4}

2x3 LED COFFEE TABLES {2}

LED HIGH BOYS (5)

WHITE LEATHER STOOLS (20)

# **PACKAGE 3**

5,500.00

WHITE LEATHER TUFTED (16)
SECTIONAL PIECES

18x18 LED CUBES **{8}** 

2x3 WHITE LEATHER TUFTED SQUARE OTTOMANS {4}

TALL BACK LEATHER SOFAS {4}

2x3 LED COFFEE TABLES (6)

# RECOMMENDED A LA CARTE ITEMS

4' LED BAR SECTIONS 195.00

6' LED BAR SECTIONS 250.00

> LED BACK BAR 250.00

PIPE & DRAPE 15.00-18.00 per linear foot

**CURVED BENCHES WITH LED CUBES** 

STRAIGHT BENCH

**TUFTED SECTIONALS** 

LED HIGH BOYS & LEATHER STOOLS

**COFFEE TABLE** 

**ROUND OTTOMAN** 

WHITE LEATHER 2' x 3' OTTOMAN

**CLUB SOFAS** 

TALL BACK SOFA